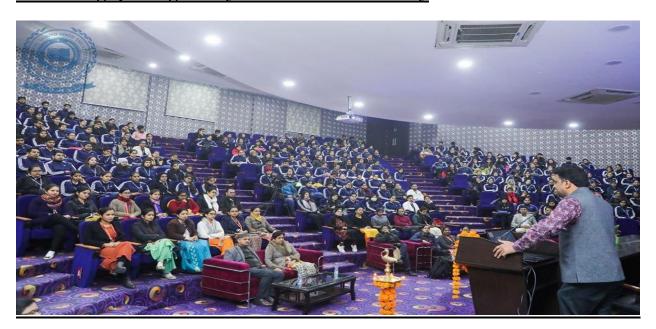

#### Report of the Webinar/ Event / FDP Program:

"It is easier to die of cancer than Heart or Renal failure" by John Hinton. With this thought, Obstetrical and Gynaecological Nursing Department, Faculty of Nursing organized a one-day CNE program titled "Pan India Nurse-led clinic for Heart failure Management" on 9th January 2020 at C Block, Auditorium, SGT University. The Program started with the welcoming of the dignitaries. The program was inaugurated with auspicious lamp lighting ceremony by all the dignitaries present at the program with the addressing speech given by Dr. Rajesh Siddavatam, Pro-Vice-Chancellor (Academics), SGT University; Additional Dean, Prof.K.V.S Chaudhary, Faculty of Nursing, SGT University. Overall it was a very enlightening program.

#### Addressing speech given by Prof. K.V.S Chaudhary

Session conducted by our Guest speaker Dr.L Gopichandran