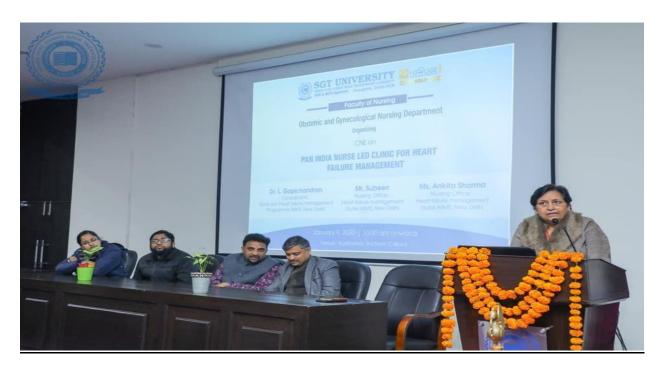

Venue: C -BLOCK Auditorium

<u>Brief Profile of Speaker</u>: Dr.L Gopichandran, P.HD. FCREBM Associate professor Aiims, New Delhi, Mr.subeen PD AND Ms. Ankita Sharma ,Nursing officer, Heart care manangement ,AIIMS New Delhi

<u>Organizers:</u> Pflege Association constituted under the Department of Obstetrics and Gynecological

Advisor: Mrs. Akoijam Mamata Devi

Co-Advisores: Ms. Deepak, Ms. Shalu

Other Members: Ms.Geetanjali

Total Participants: 320

#### Addressing speech given by Prof. K.V.S Chaudhary

Session conducted by our Guest speaker Dr.L Gopichandran